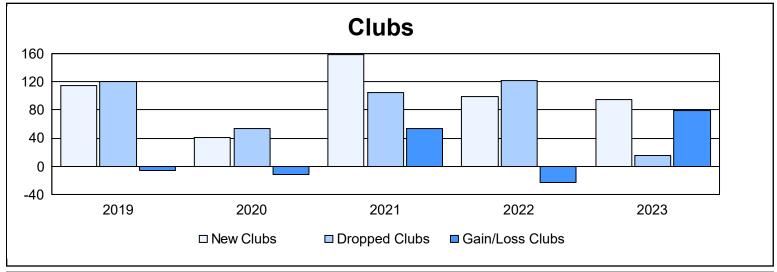

| Year      | New<br>Clubs | Dropped<br>Clubs | Gain/<br>Loss<br>Clubs | New<br>Members | Charter<br>Members | Reinstate<br>Members | Transfer<br>Members | Total<br>Member<br>Added | Total<br>Members<br>Dropped | Gain/<br>Loss<br>Members |
|-----------|--------------|------------------|------------------------|----------------|--------------------|----------------------|---------------------|--------------------------|-----------------------------|--------------------------|
| 2018-2019 | 114          | 120              | -6                     | 1,828          | 2,767              | 292                  | 136                 | 5,023                    | 5,495                       | -472                     |
| 2019-2020 | 41           | 53               | -12                    | 1,163          | 1,129              | 116                  | 144                 | 2,552                    | 4,280                       | -1,728                   |
| 2020-2021 | 158          | 105              | 53                     | 2,741          | 4,460              | 292                  | 282                 | 7,775                    | 7,168                       | 607                      |
| 2021-2022 | 99           | 122              | -23                    | 3,656          | 3,237              | 362                  | 377                 | 7,632                    | 5,413                       | 2,219                    |
| 2022-2023 | 94           | 15               | 79                     | 3,090          | 2,693              | 280                  | 276                 | 6,339                    | 3,452                       | 2,887                    |
| Average   | 101          | 83               | 18                     | 2,496          | 2,857              | 268                  | 243                 | 5,864                    | 5,162                       | 703                      |