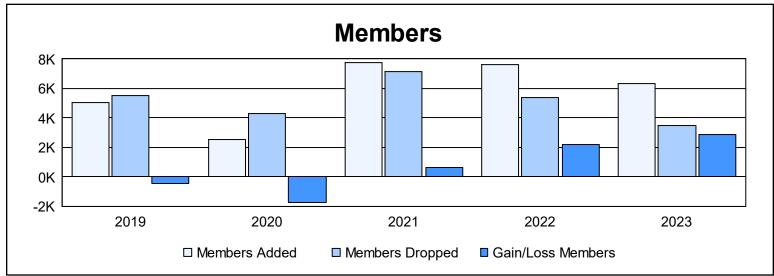

| Year      | New<br>Clubs | Dropped<br>Clubs | Gain/<br>Loss<br>Clubs | New<br>Members | Charter<br>Members | Reinstate<br>Members | Transfer<br>Members | Total<br>Member<br>Added | Total<br>Members<br>Dropped | Gain/<br>Loss<br>Members |
|-----------|--------------|------------------|------------------------|----------------|--------------------|----------------------|---------------------|--------------------------|-----------------------------|--------------------------|
| 2018-2019 | 114          | 120              | -6                     | 1,828          | 2,767              | 292                  | 136                 | 5,023                    | 5,495                       | -472                     |
| 2019-2020 | 41           | 53               | -12                    | 1,163          | 1,129              | 116                  | 144                 | 2,552                    | 4,280                       | -1,728                   |
| 2020-2021 | 158          | 105              | 53                     | 2,741          | 4,460              | 292                  | 282                 | 7,775                    | 7,168                       | 607                      |
| 2021-2022 | 99           | 122              | -23                    | 3,656          | 3,237              | 362                  | 377                 | 7,632                    | 5,413                       | 2,219                    |
| 2022-2023 | 94           | 15               | 79                     | 3,090          | 2,693              | 280                  | 276                 | 6,339                    | 3,452                       | 2,887                    |
| Average   | 101          | 83               | 18                     | 2,496          | 2,857              | 268                  | 243                 | 5,864                    | 5,162                       | 703                      |